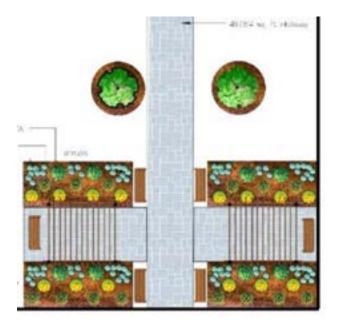

## Leave your mark on the Hallett Center Patio!

The Hallett Community Center Foundation is building a patio at the North entrance to the building. Purchase a custom engraved brick to recognize your business or organization. **Or have one engraved to memorialize a loved one.** 

Our goal is to have a 12' x 20' patio on either side of the sidewalk.