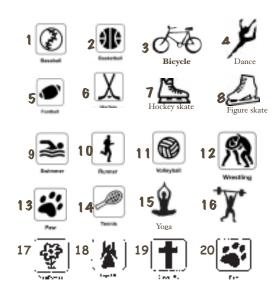

#### **SYMBOLS**

Up to two symbols allowed per brick. Please allow four character spaces for each symbol.

# HALLETT CENTER PATIO PROJECT

\$75

To order, complete this form and turn in at the Hallett Center with payment or order online at <u>https://donationbricks.com/hallettpatioproject.</u>

Print one letter per box. Symbols are shown on other side of this page. Leave 4 boxes per symbol and indicate number of symbol.

#### MEDIUM BRICK 8"X8": \$150

SMALL BRICK 4"X8":

6 lines with maximum of 20 characters per line. Symbols count as 4 characters.

3 lines with maximum of 20 characters per

line. Symbols count as 4 characters.