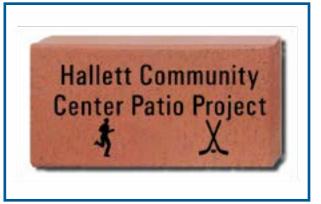

# HALLETT CENTER PATIO PROJECT

\$75

To order, complete this form and turn in at the Hallett Center with payment or order online at <u>https://donationbricks.com/hallettpatioproject.</u>

Print one letter per box. Symbols are shown on other side of this page. Leave 4 boxes per symbol and indicate number of symbol.

#### MEDIUM BRICK 8"X8": \$150

SMALL BRICK 4"X8":

6 lines with maximum of 20 characters per line. Symbols count as 4 characters.

3 lines with maximum of 20 characters per

line. Symbols count as 4 characters.